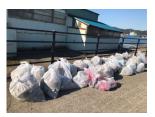

October: "Rokudoji Beach Cleanup Activity" in Imizu City, Toyama.

November: "Hama Road Supporter (Cleanup Activity)" in Yokohama City, Kanagawa.

During the cleanup of Rokudoji Beach, participants did not come across any large objects, however they did find a lot of small plastic pieces, polystyrene foam, glass pieces, and twigs and other driftwood that had washed ashore. In addition, they found a lot of litter that beach users had thrown away, such as cigarette butts. Through this cleanup activity, the participants once again felt strongly that the piles of litter they found were caused by environmental pollution.

PFU IT Services continue to contribute to environmental activities by actively participating in community events.

Rokudoji Beach Cleanup Activity (Imizu City, Toyama)

Hama Road Supporter (Cleanup Activity) (Yokohama City, Kanagawa)