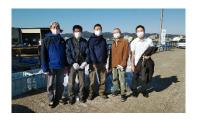

October: "Rokudoji Beach Cleanup Activity" in Imizu City, Toyama.

November: "Hama Road Supporter (Cleanup Activity)" in Yokohama City, Kanagawa.

During the cleanup of Rokudoji Beach, participants did not come across any large objects, however they did find a lot of small plastic pieces, polystyrene foam, glass pieces, and twigs and other driftwood that had washed ashore. In addition, they found a lot of litter that beach users had thrown away, such as cigarette butts. Through this cleanup activity, the participants once again felt strongly that the piles of litter they found were caused by environmental pollution.

PFU IT Services continue to contribute to environmental activities by actively participating in community events.

Rokudoji Beach Cleanup Activity (Imizu City, Toyama)

Hama Road Supporter (Cleanup Activity) (Yokohama City, Kanagawa)